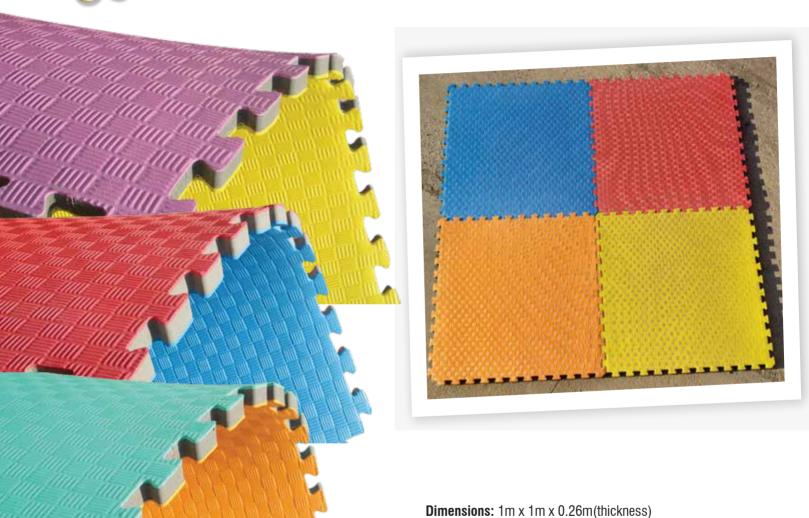

## Floor Mat for Play Areas

**Dimensions:** 1m x 1m x 0.26m(thickness) *Ideal for floors of restaurants, cafes, kindergartens,* shopping malls and sport complexes. They come in bags of 10.