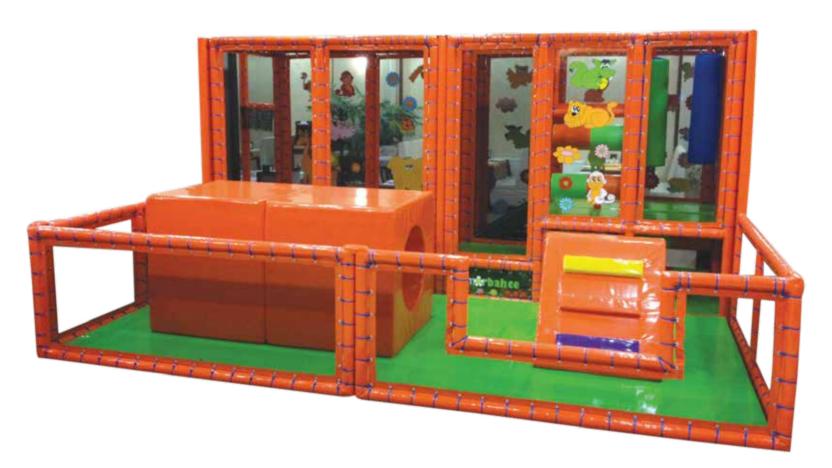

**Dimensions:** 2,6m (width) x 8,9m (length) x 2m (height)

23,14 m<sup>2</sup>

Ideal for shopping malls, family amusement centres.

Child capacity: 19

**Age:** 3-8

This 23.14m2 ballpit includes 5,000 pool balls that are 7cm in diameter. It has 2 straight soft slide. It has 2 single trampolines built inside.