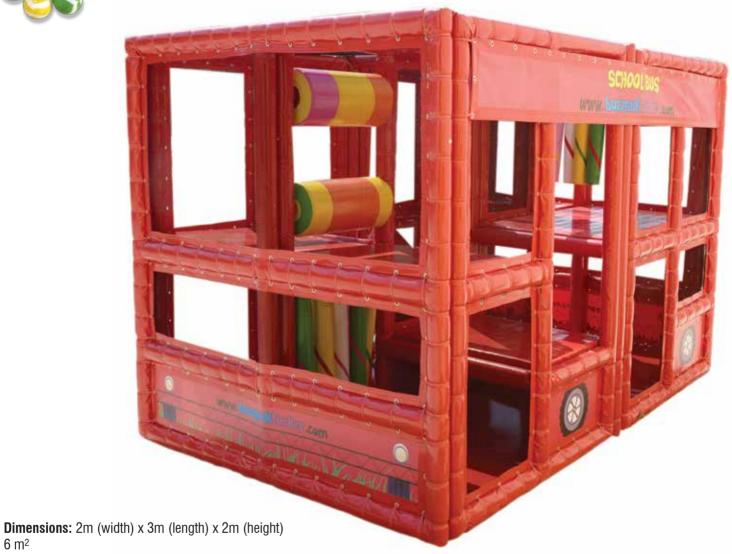

## Schoolbus

6 m<sup>2</sup>

Ideal for cafes, restaurants.

Child capacity: 8

**Age:** 3-8

This product has no balls. It has straight soft slide.

**Dimensions:** 2m (width) x 6m (length) x 2m (height)

12 m<sup>2</sup>