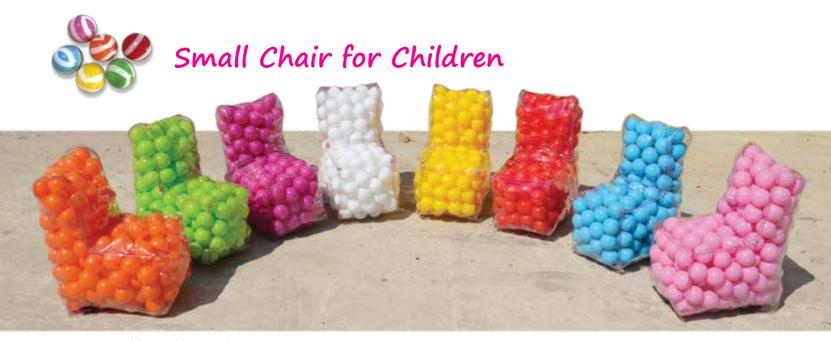

This playground has 1 single trampoline and 2 straight soft slide. It has 5,000 balls and 3 basketball hoops.



## Floor Mat for Play Areas



**Dimensions:** 1m x 1m x 0.26m(thickness) *Ideal for floors of restaurants, cafes, kindergartens,* shopping malls and sport complexes. They come in bags of 10.



#### Balls Packed in 100 / in 500





# BALLS PACKED IN 100 Diameter: 7cm(70mm) Balls come in 6 colours. The colours are red, blue, green, yellow, orange and pink. They can take upto 150kg of weight. They are CE marked.

#### **BALLS PACKED IN 500**

Diameter: 7cm(70mm)

Balls come in 6 colours. The colours are red, blue, green, yellow, orange and pink. They can take upto 150kg of weight. They are CE marked.



**Diameter:** 0.9mm x 390mm *We can manufacture any colour you wish.* 





**Dimensions:** 30cm x 41cm x 54cm(height)



**Dimensions:** 65cm x 80cm x 95cm(height) *Chairs are full of balls that are 7cm in diameter.* 



**Dimensions for table:** 75cm(diameter) x 40cm(height) **Dimensions for chair:** 30cm x 41cm x 54cm(height) *Both table and chairs are full of balls that are 7cm in diameter.* 





Dimensions: 30cm x 41cm x 54cm(height)





**Dimensions:** 65cm x 80cm x 95cm(height)

Chairs are full of balls that are 7cm in diameter.

## Small Chairs With Striped Balls





## Sandpit (This Is Our New Product)

A totally new concept. Sand playing area. Sand which is a totally natural material is also a wonderful tool for childrens' physical and mental development. Sand is also a fantastic opportunity for children to make their dreams come true.

Sand playing