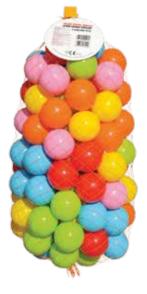

#### Balls Packed in 100 / in 500

# BALLS PACKED IN 100 Diameter: 7cm(70mm) Balls come in 6 colours. The colours are red, blue, green, yellow, orange and pink. They can take upto 150kg of weight. They are CE marked.