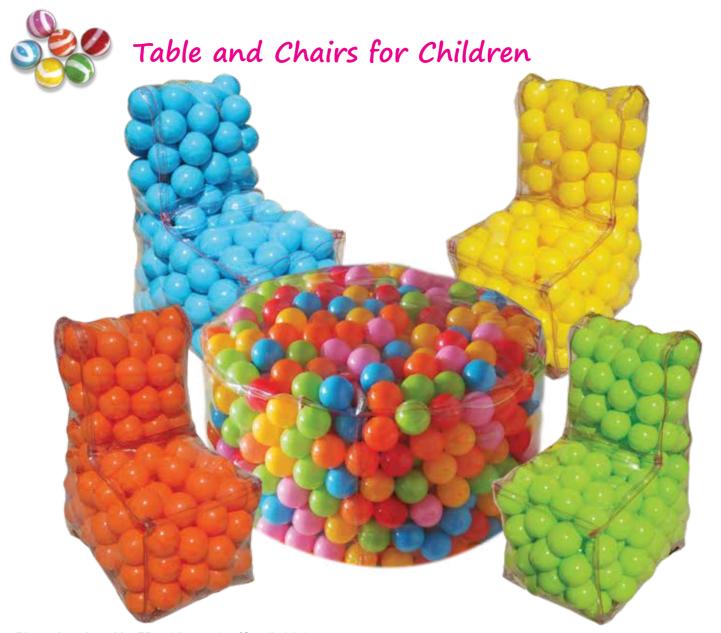

**Dimensions:** 30cm x 41cm x 54cm(height)

**Dimensions:** 65cm x 80cm x 95cm(height) *Chairs are full of balls that are 7cm in diameter.* 

**Dimensions for table:** 75cm(diameter) x 40cm(height) **Dimensions for chair:** 30cm x 41cm x 54cm(height) *Both table and chairs are full of balls that are 7cm in diameter.* 