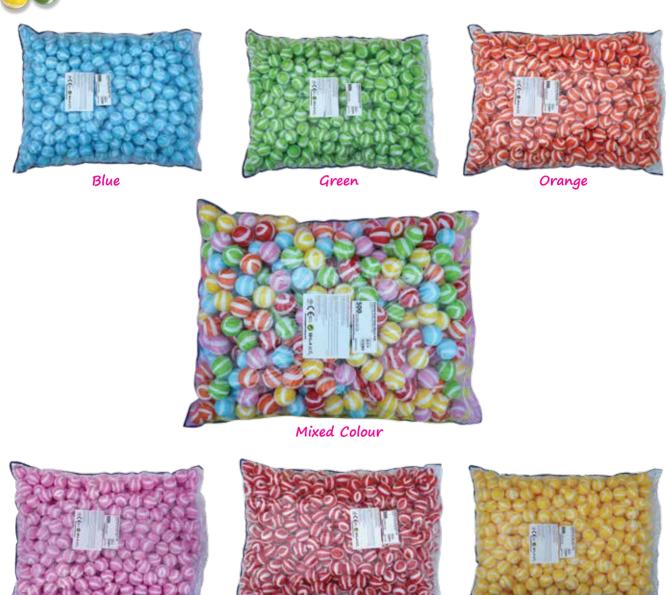

#### Balls Packed in 100 / in 500

# BALLS PACKED IN 100 Diameter: 7cm(70mm) Balls come in 6 colours. The colours are red, blue, green, yellow, orange and pink. They can take upto 150kg of weight. They are CE marked.

#### **BALLS PACKED IN 500**

Diameter: 7cm(70mm)

Balls come in 6 colours. The colours are red, blue, green, yellow, orange and pink. They can take upto 150kg of weight. They are CE marked.

**Diameter:** 0.9mm x 390mm *We can manufacture any colour you wish.* 