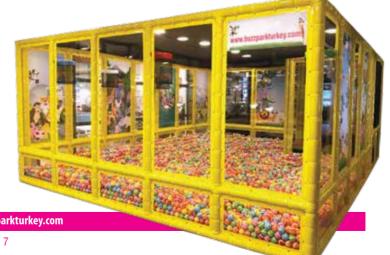

**Dimensions:** 10m (width) x 11.8m (length) x 3m (height)

118 m<sup>2</sup>

Ideal for shopping malls, family amusement centres.

Child capacity: 118

**Age:** 3-10

This 118 m<sup>2</sup> ballpit has 12,000 pool balls that are 7cm in diameter. It has 2 slides. One of the slides is spiral that is 2m high and the other one is straight soft slide.