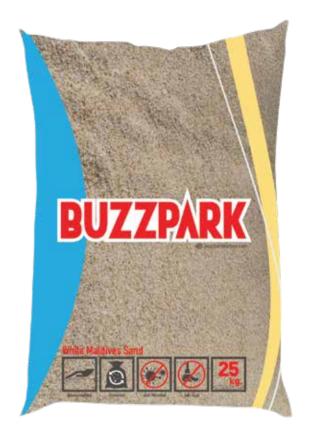

## Sandpit (This Is Our New Product)

A totally new concept. Sand playing area. Sand which is a totally natural material is also a wonderful tool for childrens' physical and mental development. Sand is also a fantastic opportunity for children to make their dreams come true.

100m2 holds 15tons of sand. Dimensions of 1 sack of sand 40cm x 60cm