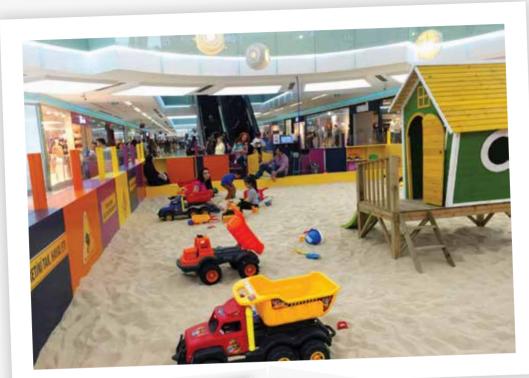

## Sandpit (This Is Our New Product)

A totally new concept. Sand playing area. Sand which is a totally natural material is also a wonderful tool for childrens' physical and mental development. Sand is also a fantastic opportunity for children to make their dreams come true.

Sand playing area which is developed for children who grow up in closed buildings in cities and even if they go to parks they can't find hygienic sand to play with. Sand playing area offers kids the pleasure to play with sand in hygienic environment.

#### **FEATURES OF SANDPIT**

- It gives kids a chance to assert themselves
- It can let them play freely
- It lets them to write in big characters
- With sandpit, kids can draw pictures
- It lets them to have creative thoughts
- It gives them the chance to concentrate
- It is designed to calm the mental states of kids
- The kids can socialize while playing in groups
- They can learn new things
- They can develop their social intelligence