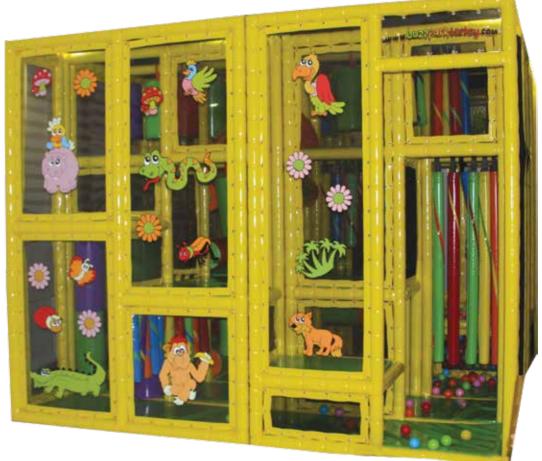

## Safari Theme

**Dimensions:** 2m (width) x 3.25m (length) x 2m (height)

6.5 m<sup>2</sup>

Ideal for cafes, hotels, hospitals and restaurants.

Child capacity: 7

**Age:** 3-8

This 6.5m<sup>2</sup> ballpit includes 2,000 pool balls that are 7cm in diameter. It has a straight soft slide. It has a Safari theme.