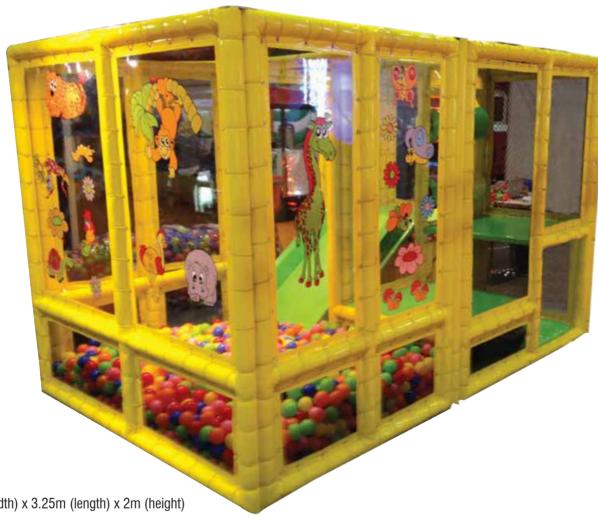

## Safari Theme

**Dimensions:** 2m (width) x 3.25m (length) x 2m (height)

6.5 m<sup>2</sup>

Ideal for cafes, hotels, hospitals and restaurants.

Child capacity: 7

**Age:** 3-8

This 6.5m<sup>2</sup> ballpit includes 2,000 pool balls that are 7cm in diameter. It has a straight soft slide. It has a Safari theme.