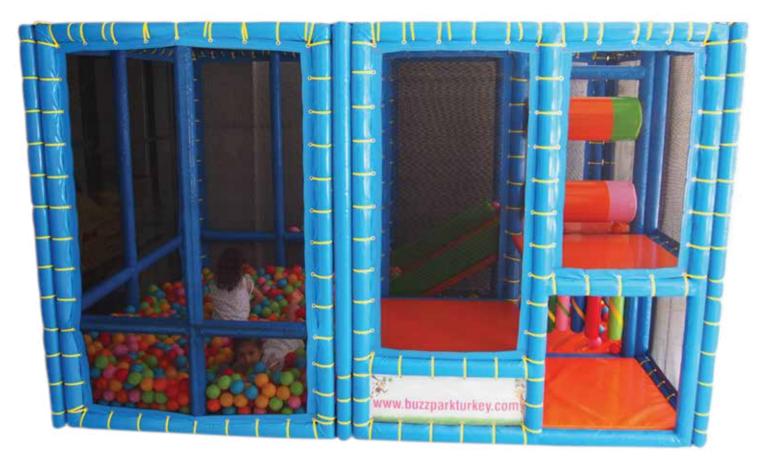

## Pacific Ocean Theme

**Dimensions:** 4.1m (width) x 10m (length) x 3m (height)

41 m<sup>2</sup>

Ideal for shopping malls, family amusement centres.

Child capacity: 41

**Age:** 3-10

This  $41m^2$  ballpit includes 9,000 pool balls that are 7cm in diameter. It has a spiral slide which is 2m high. It has a Ocean theme.