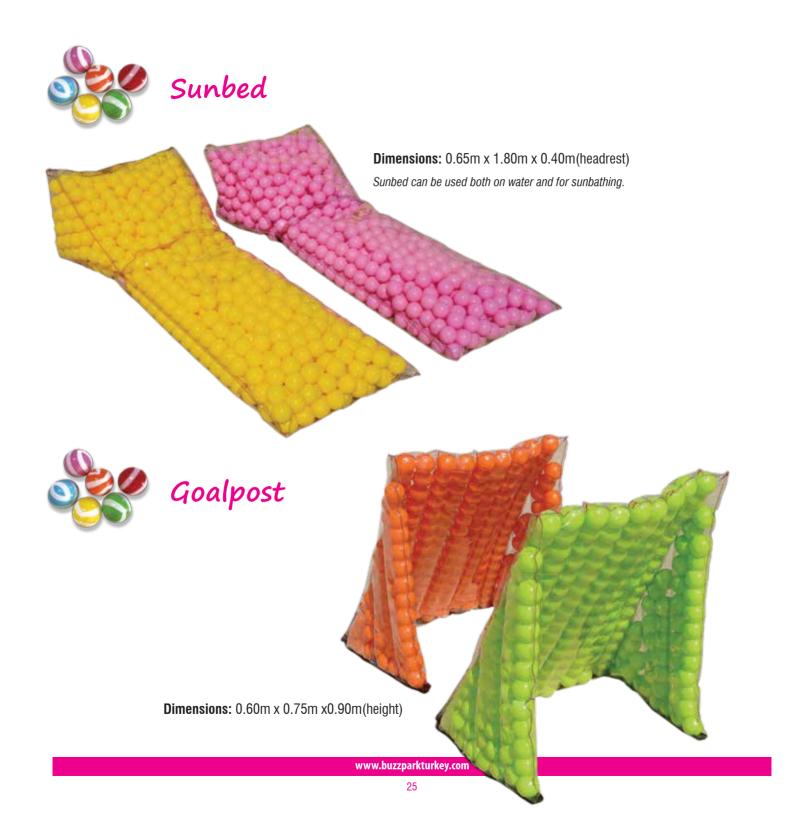

-8

This playground has 1 single trampoline and 2 straight soft slide. It has 5,000 balls and 3 basketball hoops.



## Floor Mat for Play Areas



**Dimensions:** 1m x 1m x 0.26m(thickness) *Ideal for floors of restaurants, cafes, kindergartens,* shopping malls and sport complexes. They come in bags of 10.



#### Balls Packed in 100 / in 500





# BALLS PACKED IN 100 Diameter: 7cm(70mm) Balls come in 6 colours. The colours are red, blue, green, yellow, orange and pink. They can take upto 150kg of weight. They are CE marked.

#### **BALLS PACKED IN 500**

Diameter: 7cm(70mm)

Balls come in 6 colours. The colours are red, blue, green, yellow, orange and pink. They can take upto 150kg of weight. They are CE marked.



**Diameter:** 0.9mm x 390mm *We can manufacture any colour you wish.* 





**Dimensions:** 30cm x 41cm x 54cm(height)



**Dimensions:** 65cm x 80cm x 95cm(height) *Chairs are full of balls that are 7cm in diameter.* 



**Dimensions for table:** 75cm(diameter) x 40cm(height) **Dimensions for chair:** 30cm x 41cm x 54cm(height) *Both table and chairs are full of balls that are 7cm in diameter.* 





Dimensions: 30cm x 41cm x 54cm(height)





**Dimensions:** 65cm x 80cm x 95cm(height)

Chairs are full of balls that are 7cm in diameter.

## Small Chairs With Striped Balls





## Sandpit (This Is Our New Product)

A totally new concept. Sand playing area. Sand which is a totally natural material is also a wonderful tool for childrens' physical and mental development. Sand is also a fantastic opportunity for children to make their dreams come true.

Sand playi