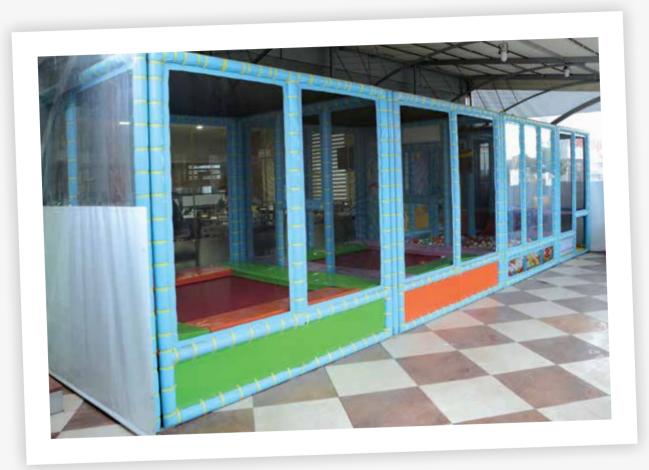

**Dimensions:** 10m (width) x 11.8m (length) x 3m (height)

118 m<sup>2</sup>

Ideal for shopping malls, family amusement centres.

Child capacity: 118

**Age:** 3-10

This 118 m<sup>2</sup> ballpit has 12,000 pool balls that are 7cm in diameter. It has 2 slides. One of the slides is spiral that is 2m high and the other one is straight soft slide.