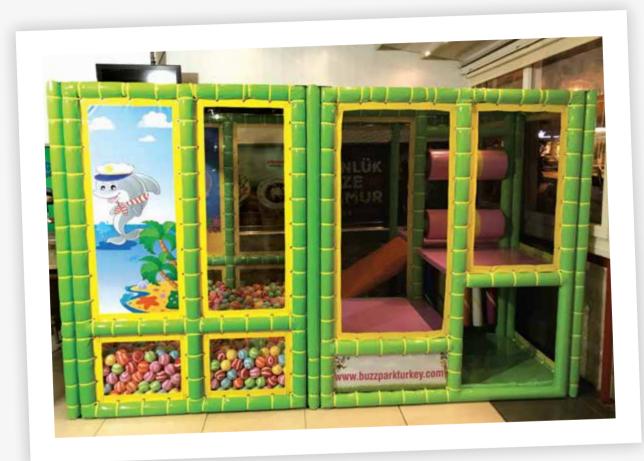

## Lemon with Safari Theme

**Dimensions:** 5m (width) x 8.5m (length) x 2.6m (height)

 $42,5 \text{ m}^2$ 

Ideal for shopping malls, family amusement centres.

**Child capacity: 26** 

**Age:** 3-8

 $This~42,5m^2~ballpit~includes~15,000~pool~balls~that~are~7cm~in~diameter.~It~has~a~soft~straight~slide~and~3~basketball~hoops~in~the~ballpit.~It~has~a~Safari~theme.$ 