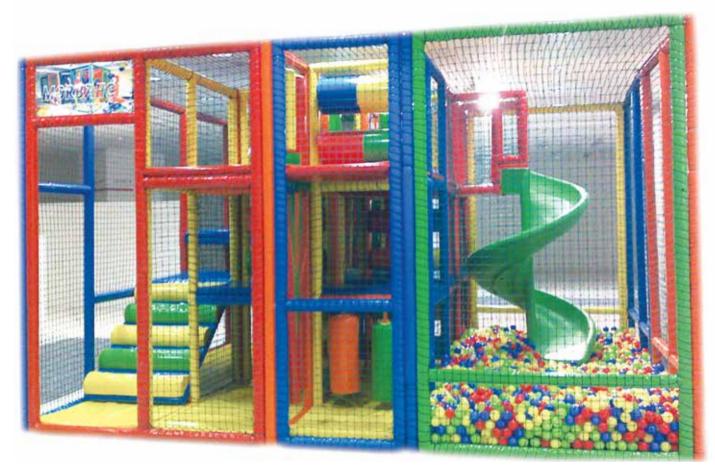

## Pacific Ocean Theme

**Dimensions:** 4.1m (width) x 10m (length) x 3m (height)

41 m<sup>2</sup>

Ideal for shopping malls, family amusement centres.

Child capacity: 41

**Age:** 3-10

This  $41m^2$  ballpit includes 9,000 pool balls that are 7cm in diameter. It has a spiral slide which is 2m high. It has a Ocean theme.

**Dimensions:** 10m (width) x 11.8m (length) x 3m (height)

118 m<sup>2</sup>

Ideal for shopping malls, family amusement centres.

Child capacity: 118

**Age:** 3-10

This 118 m<sup>2</sup> ballpit has 12,000 pool balls that are 7cm in diameter. It has 2 slides. One of the slides is spiral that is 2m high and the other one is straight soft slide.