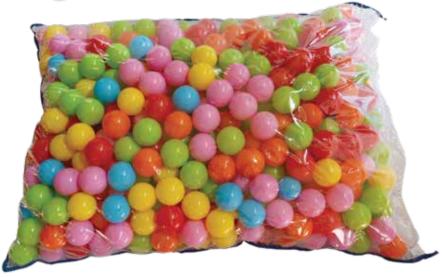

#### Balls Packed in 100 / in 500

#### **BALLS PACKED IN 500**

Diameter: 7cm(70mm)

Balls come in 6 colours. The colours are red, blue, green, yellow, orange and pink. They can take upto 150kg of weight. They are CE marked.

**Diameter:** 0.9mm x 390mm *We can manufacture any colour you wish.* 