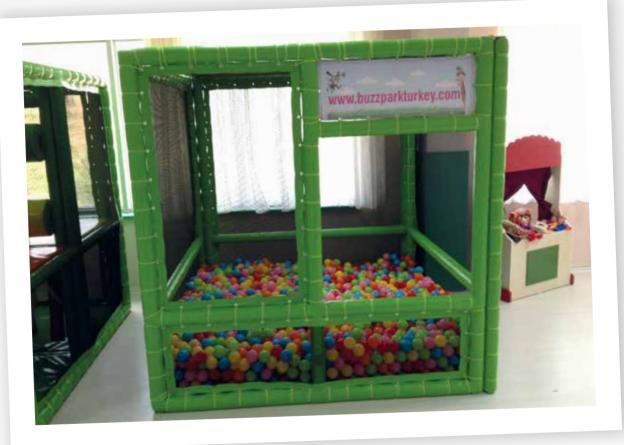

 $4 \text{ m}^2$ 

Ideal for cafes, restaurants.

Child capacity: 4

**Age:** 3-8

This ballpit has 3,000 pool balls that are 7cm in diameter. It has no slide and it is our smallest playground.