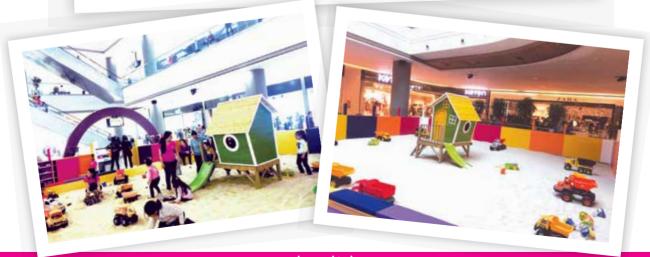

## Sandpit (This Is Our New Product)

A totally new concept. Sand playing area. Sand which is a totally natural material is also a wonderful tool for childrens' physical and mental development. Sand is also a fantastic opportunity for children to make their dreams come true.

Sand playing area which is developed for children who grow up in closed buildings in cities and even if they go to parks they can't find hygienic sand to play with. Sand playing area offers kids the pleasure to play with sand in hygienic environment.

#### **FEATURES OF SANDPIT**

- It gives kids a chance to assert themselves
- It can let them play freely
- It lets them to write in big characters
- With sandpit, kids can draw pictures
- It lets them to have creative thoughts
- It gives them the chance to concentrate
- It is designed to calm the mental states of kids
- The kids can socialize while playing in groups
- They can learn new things
- They can develop their social intelligence