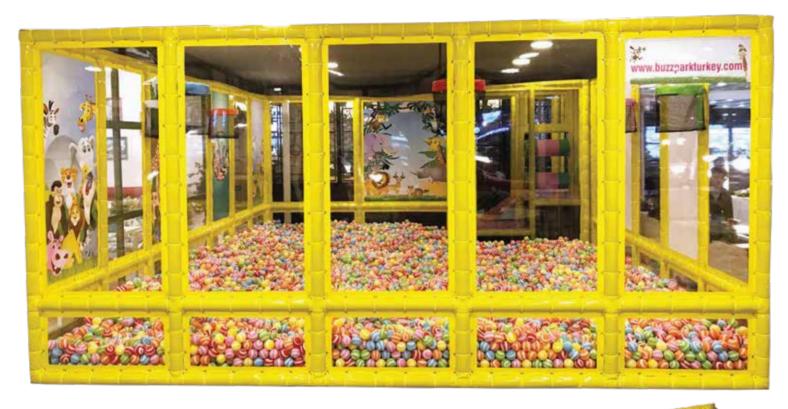

**Dimensions:** 10m (width) x 11.8m (length) x 3m (height)

118 m<sup>2</sup>

Ideal for shopping malls, family amusement centres.

Child capacity: 118

**Age:** 3-10

This 118 m<sup>2</sup> ballpit has 12,000 pool balls that are 7cm in diameter. It has 2 slides. One of the slides is spiral that is 2m high and the other one is straight soft slide.