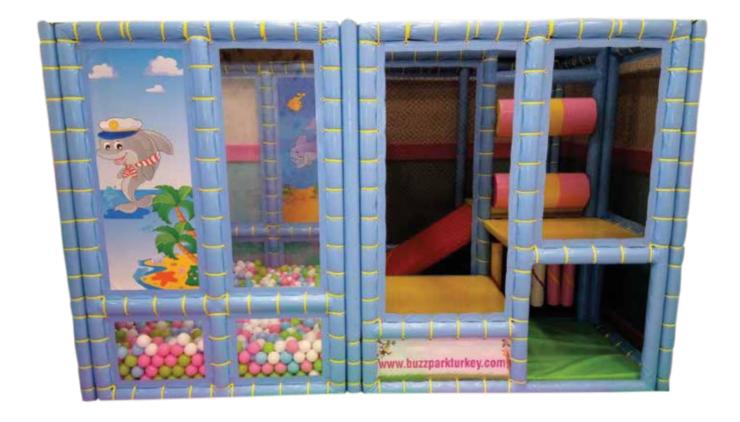

**Dimensions:** 2m (width) x 3.25m (length) x 2m (height)

 $6.5 \text{ m}^2$ 

Ideal for restaurants, hospitals, hotels and cafes.

Child capacity: 7

**Age:** 3-8

This  $6.5m^2$  ballpit includes 2,000 pool balls that are 7cm in diameter. It has a straight soft slide. It has a Ocean theme.