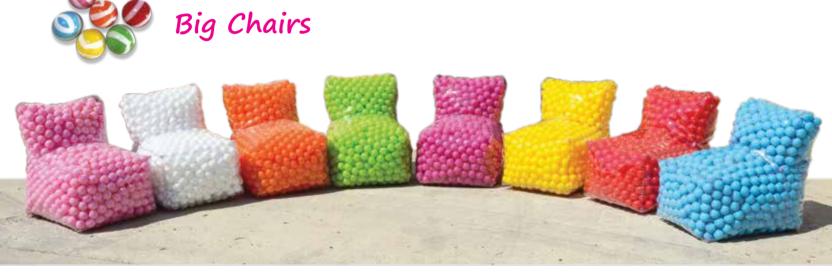

2 straight soft slide. It has 5,000 balls and 3 basketball hoops.



## Floor Mat for Play Areas



**Dimensions:** 1m x 1m x 0.26m(thickness) *Ideal for floors of restaurants, cafes, kindergartens,* shopping malls and sport complexes. They come in bags of 10.



#### Balls Packed in 100 / in 500





# BALLS PACKED IN 100 Diameter: 7cm(70mm) Balls come in 6 colours. The colours are red, blue, green, yellow, orange and pink. They can take upto 150kg of weight. They are CE marked.

#### **BALLS PACKED IN 500**

Diameter: 7cm(70mm)

Balls come in 6 colours. The colours are red, blue, green, yellow, orange and pink. They can take upto 150kg of weight. They are CE marked.



**Diameter:** 0.9mm x 390mm *We can manufacture any colour you wish.* 





**Dimensions:** 30cm x 41cm x 54cm(height)



**Dimensions:** 65cm x 80cm x 95cm(height) *Chairs are full of balls that are 7cm in diameter.* 



**Dimensions for table:** 75cm(diameter) x 40cm(height) **Dimensions for chair:** 30cm x 41cm x 54cm(height) *Both table and chairs are full of balls that are 7cm in diameter.* 





Dimensions: 30cm x 41cm x 54cm(height)





**Dimensions:** 65cm x 80cm x 95cm(height)

Chairs are full of balls that are 7cm in diameter.

## Small Chairs With Striped Balls





## Sandpit (This Is Our New Product)

A totally new concept. Sand playing area. Sand which is a totally natural material is also a wonderful tool for childrens' physical and mental development. Sand is also a fantastic opportunity for children to make their dreams come true.

Sand playing area which is developed for children who grow