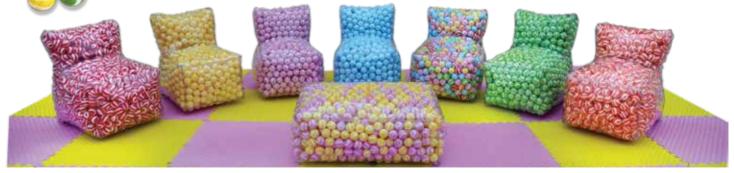

**Dimensions:** 30cm x 41cm x 54cm(height)

**Dimensions:** 65cm x 80cm x 95cm(height) *Chairs are full of balls that are 7cm in diameter.* 

**Dimensions for table:** 75cm(diameter) x 40cm(height) **Dimensions for chair:** 30cm x 41cm x 54cm(height) *Both table and chairs are full of balls that are 7cm in diameter.* 

Dimensions: 30cm x 41cm x 54cm(height)

**Dimensions:** 65cm x 80cm x 95cm(height)

Chairs are full of balls that are 7cm in diameter.

## Small Chairs With Striped Balls