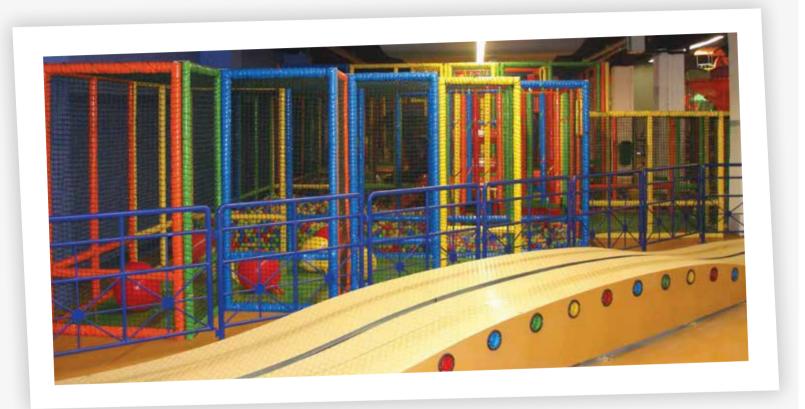

## Single Trampoline

**Dimensions:** 2.5m (width) x 2.5m (length) x 2.5m (height)

6,25 m<sup>2</sup>

Ideal for cafes, restaurants, shopping malls and family amusement centres.

Child capacity: 1

**Age:** 3-8

This is a trampoline for one child only. Our trampoline has panels outside and it has anti-climb netting. The trampoline helps the kids to exercise.

**Dimensions:** 2m (width) x 2m (length) x 2m (height)