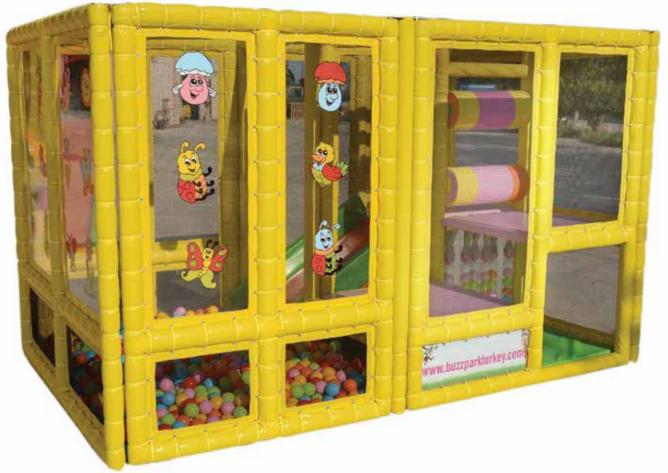

#### Farm Theme

**Dimensions:** 2m (width) x 3.25m (length) x 2m (height)

6.5 m<sup>2</sup>

Ideal for cafes, restaurants, hospitals and hotels.

Child capacity: 7

**Age:** 3-8

This  $6.5m^2$  ballpit includes 2,000 pool balls that are 7cm in diameter. It has a straight soft slide. It has a Farm theme.