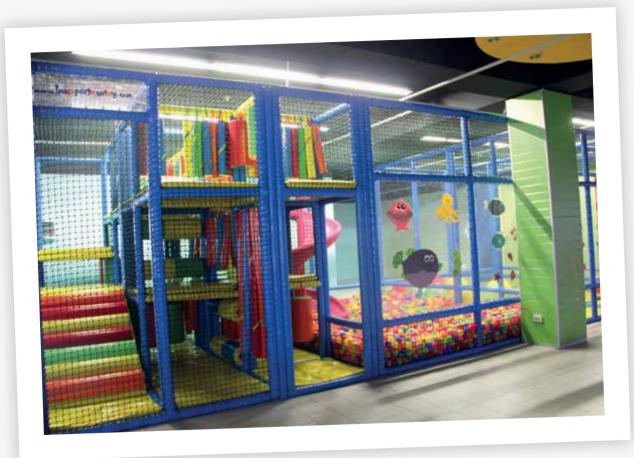

Our indoor playgrounds can be used in shopping malls, hotels, restaurants and cafes. Indoor playgrounds make it possible for parents to have their meals and shop comfortably while their offsprings have fun playing in the playground.

We believe in specializing in one field we manufacture only indoor playgrounds and trampolines.

With their dashing colours and moving features, our products are effective in childrens' physical and mental development. While playing in our ball pits children forget how time flies by.......