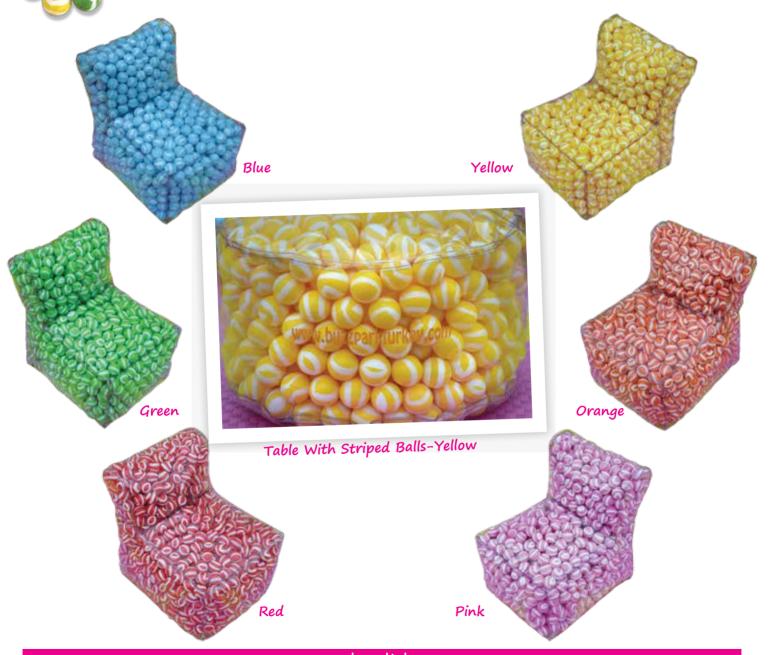

**Dimensions:** 30cm x 41cm x 54cm(height)

**Dimensions:** 65cm x 80cm x 95cm(height) *Chairs are full of balls that are 7cm in diameter.* 

**Dimensions for table:** 75cm(diameter) x 40cm(height) **Dimensions for chair:** 30cm x 41cm x 54cm(height) *Both table and chairs are full of balls that are 7cm in diameter.* 

Dimensions: 30cm x 41cm x 54cm(height)

**Dimensions:** 65cm x 80cm x 95cm(height)

Chairs are full of balls that are 7cm in diameter.

## Small Chairs With Striped Balls