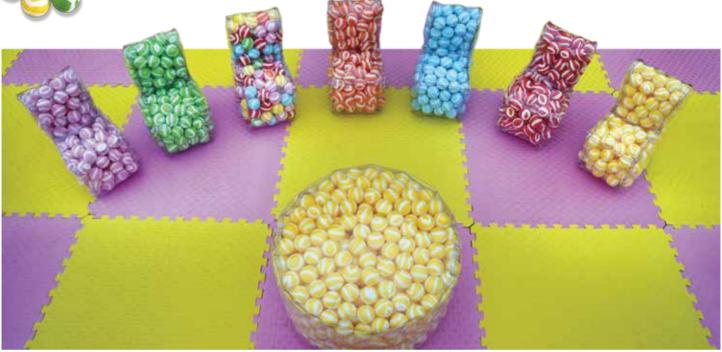

**Dimensions:** 30cm x 41cm x 54cm(height)

**Dimensions:** 65cm x 80cm x 95cm(height) *Chairs are full of balls that are 7cm in diameter.* 

**Dimensions for table:** 75cm(diameter) x 40cm(height) **Dimensions for chair:** 30cm x 41cm x 54cm(height) *Both table and chairs are full of balls that are 7cm in diameter.* 

Dimensions: 30cm x 41cm x 54cm(height)

**Dimensions:** 65cm x 80cm x 95cm(height)

Chairs are full of balls that are 7cm in diameter.