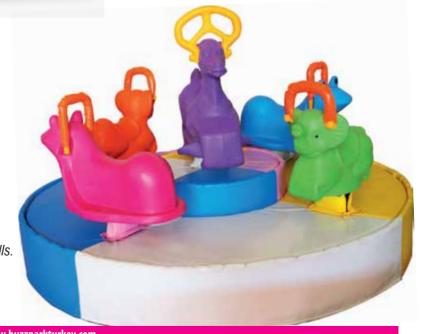

#### Dinosaur Seesaw

**Dimensions:** 38cm (width) x 137cm (length) x 59cm (height) *Ideal for restaurants and cafes. It can be used both indoors and outdoors.* 

Child capacity: 2

**Age:** 3-6

**Dimensions:** 225cm (diameter) x 150cm (height) *Ideal for restaurants, cafes, kindergartens and shopping malls.* 