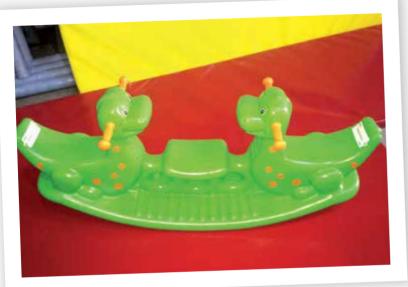

#### Dinosaur Seesaw

**Dimensions:** 38cm (width) x 137cm (length) x 59cm (height) *Ideal for restaurants and cafes. It can be used both indoors and outdoors.* 

Child capacity: 2

**Age:** 3-6

**Dimensions:** 225cm (diameter) x 150cm (height) *Ideal for restaurants, cafes, kindergartens and shopping malls.* 