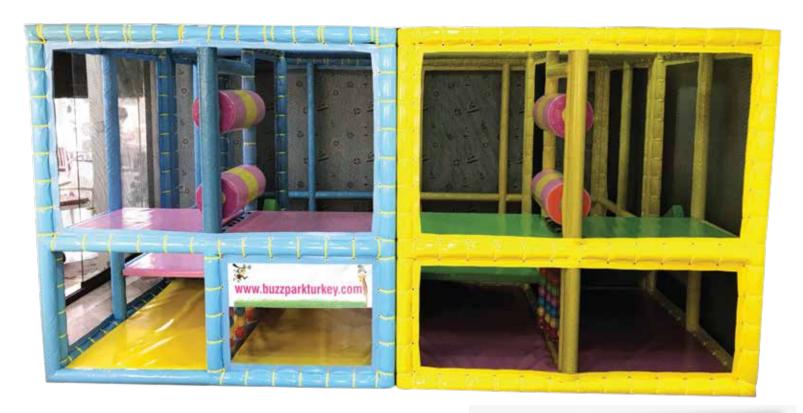

**Dimensions:** 2,6m (width) x 8,9m (length) x 2m (height)

23,14 m<sup>2</sup>

Ideal for shopping malls, family amusement centres.

Child capacity: 19

**Age:** 3-8

This 23.14m2 ballpit includes 5,000 pool balls that are 7cm in diameter. It has 2 straight soft slide. It has 2 single trampolines built inside.

**Dimensions:** 3.25m (width) x 4m (length) x 2m (height)

13 m<sup>2</sup>

Ideal for shopping malls, family amusement centres..

Child capacity: 18

**Age:** 3-8

This 13 m<sup>2</sup> ballpit contains 4,000 balls that are 7cm in diameter. It has 2 straight soft slides.