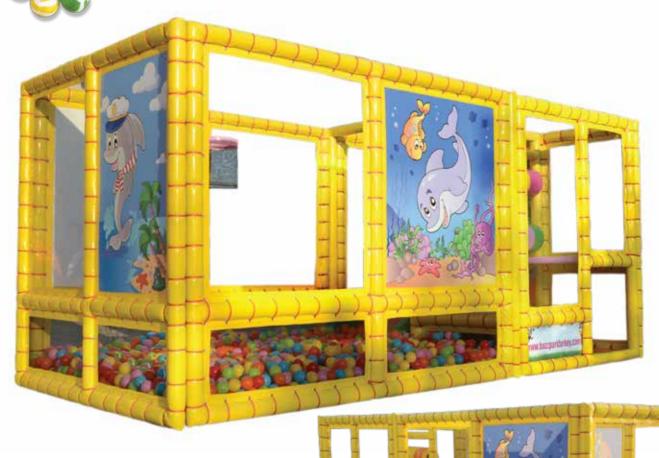

**Dimensions:** 2m (width) x 3.25m (length) x 2m (height)

 $6.5 \text{ m}^2$ 

Ideal for restaurants, hospitals, hotels and cafes.

Child capacity: 7

**Age:** 3-8

This  $6.5m^2$  ballpit includes 2,000 pool balls that are 7cm in diameter. It has a straight soft slide. It has a Ocean theme.