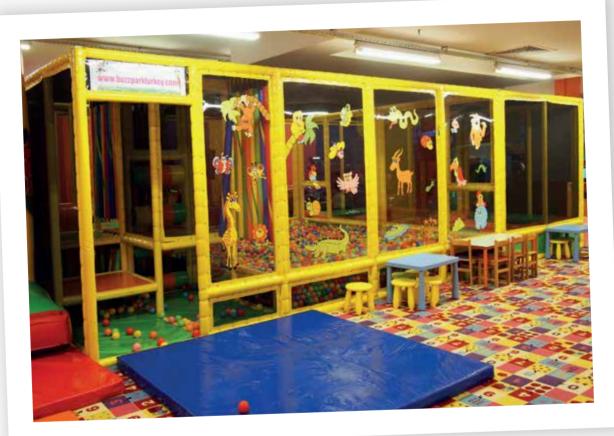

Our indoor playgrounds can be used in shopping malls, hotels, restaurants and cafes. Indoor playgrounds make it possible for parents to have their meals and shop comfortably while their offsprings have fun playing in the playground.

We believe in specializing in one field we manufacture only indoor playgrounds and trampolines.

With their dashing colours and moving features, our products are effective in childrens' physical and mental development. While playing in our ball pits children forget how time flies by.......