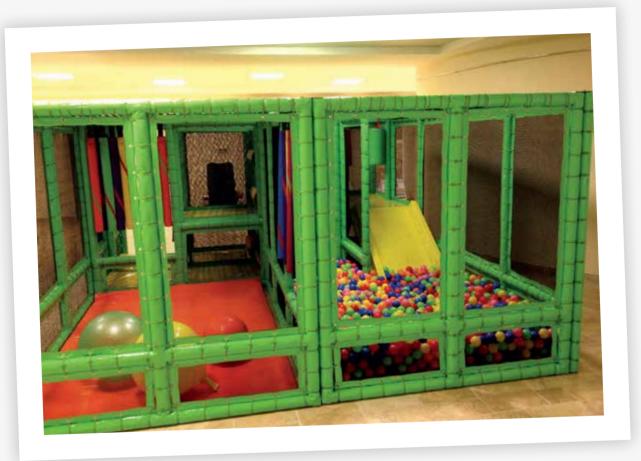

## Single Trampoline

**Dimensions:** 2.5m (width) x 2.5m (length) x 2.5m (height)

6,25 m<sup>2</sup>

Ideal for cafes, restaurants, shopping malls and family amusement centres.

Child capacity: 1

**Age:** 3-8

This is a trampoline for one child only. Our trampoline has panels outside and it has anti-climb netting. The trampoline helps the kids to exercise.

**Dimensions:** 2m (width) x 2m (length) x 2m (height)